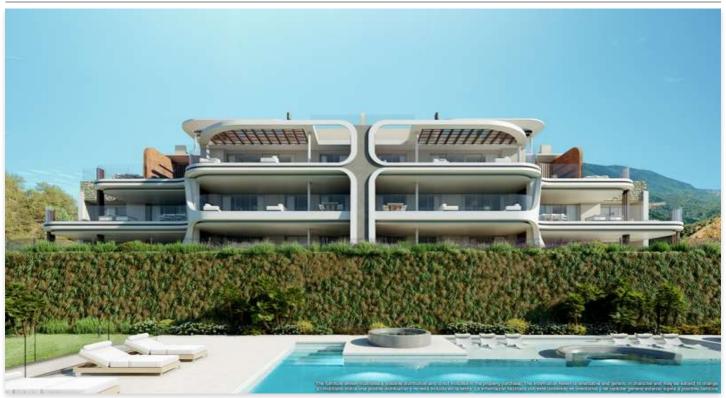

### Modern apartments in Benahavis

#### Location: Benahavís

New project located in Benahavis district, it represents a significant elevation in the concept, quality and lifestyle hitherto known.

The spacious ground floor apartments offer private gardens and swimming pools. The open and bright first floor properties feature generous terraces with stunning views. The first floor penthouses offer swimming pools, solariums and terraces, while the top floor penthouses with their swimming pools and solariums are the epitome of luxury living.

Located in the stunning hills of Benahavis, it is just a short drive from Marbella and Puerto Banus, with all the bustling towns they have to offer. There are many golf courses nearby for golfers.

These stunning, modern apartments with state-of-the-art materials and finishes are set in the lush Mediterranean landscape, the best of both worlds.

Price: 1,600,000 € - 2,400,000 €

Reference: AP1467Bedrooms: 3,4

• Bathrooms: 2

• **Built Size:** 147 - 189 m <sup>2</sup>

• **Terrace:** 15 - 76 m <sup>2</sup>